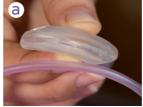

### Step 2

(a) Pinch fixation pad to open the receiving channel.(b) Attach the fixation pad to the nasal cannula.