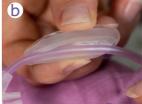

### Step 2

(a) Pinch fixation pad to open the receiving channel.(b) Attach the fixation pad to the nasal cannula.